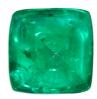

## EXAMINATION RESULTS 📀

| GRS Report Number<br>Date            | GRS2023-043178<br>12 <sup>th</sup> May 2023 |
|--------------------------------------|---------------------------------------------|
| Object Description<br>Identification | One polished gemstone<br>Natural Emerald    |
| Weight                               | 7.60 ct                                     |
| Dimensions                           | 11.06 x 10.95 x 9.61 (mm)                   |
| Cut<br>Shape                         | cabochon/sugar-loaf<br>square cushion       |
| Color                                | green                                       |
| Comments                             | CE(O): Minor                                |