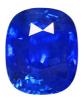

## EXAMINATION RESULTS •

| GRS Report Number  | GRS2024-011679                     |
|--------------------|------------------------------------|
| Date               | 25 <sup>th</sup> January 2024      |
| Object Description | One faceted gemstone               |
| Identification     | Natural Sapphire                   |
| Weight             | 18.84 ct                           |
| Dimensions         | 16.41 x 13.71 x 9.09 (mm)          |
| Cut                | modified brilliant/step (6)        |
| Shape              | cushion                            |
| Color              | vivid blue (GRS-type "royal blue") |
| Comments           | No indication of thermal treatment |
| Origin             | Sri Lanka                          |