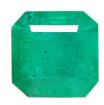

## EXAMINATION RESULTS 📀

| GRS Report Number  | GRS2023-013085                |
|--------------------|-------------------------------|
| Date               | 8 <sup>th</sup> February 2023 |
| Object Description | One faceted gemstone          |
| Identification     | Natural Emerald               |
| Weight             | 8.62 ct                       |
| Dimensions         | 11.63 x 11.59 x 8.15 (mm)     |
| Cut                | step/step (7)                 |
| Shape              | octagonal                     |
| Color              | green                         |
| Comments           | CE(O): Minor to Moderate      |
| Origin             | Zambia                        |