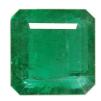

## EXAMINATION RESULTS 📀

| GRS Report Number  | GRS2023-032008              |
|--------------------|-----------------------------|
| Date               | 29 <sup>th</sup> March 2023 |
| Object Description | One faceted gemstone        |
| Identification     | Natural Emerald             |
| Weight             | 16.37 ct                    |
| Dimensions         | 15.48 x 15.30 x 8.15 (mm)   |
| Cut                | step/step (5)               |
| Shape              | octagonal                   |
| Color              | green                       |
| Comments           | CE(O): Minor to Moderate    |
| Origin             | Zambia                      |