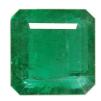

## EXAMINATION RESULTS 📀

| GRS Report Number<br>Date | GRS2023-032008<br>29 <sup>th</sup> March 2023 |
|---------------------------|-----------------------------------------------|
| Object Description        | One faceted gemstone                          |
| Identification            | Natural Emerald                               |
| Weight                    | 16.37 ct                                      |
| Dimensions                | 15.48 x 15.30 x 8.15 (mm)                     |
| Cut                       | step/step (5)                                 |
| Shape                     | octagonal                                     |
| Color                     | green                                         |
| Comments                  | CE(O): Minor to Moderate                      |
| Origin                    | Zambia                                        |