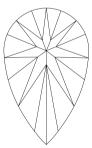

# NATURAL DIAMOND GRADING REPORT N° 230000114217

August 10, 2023

Shape pear
Carat (weight) 4.09 ct
Fluorescence strong

Colour Grade  $\qquad \qquad \text{rare white + ( F )}$ 

Clarity Grade SI2

Cut

Proportions

#### **TECHNICAL INFORMATION**

Measurements 12.95 x 8.71 x 5.77 mm Girdle very thick 6.5 % faceted

Length Halves Crown Length Halves Pavilion Sum  $(\alpha \& \beta)$ 