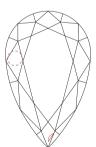

# NATURAL DIAMOND GRADING REPORT N° 230000114217

August 10, 2023

Shape pear
Carat (weight) 4.09 ct
Fluorescence strong

Colour Grade  $\qquad \qquad \text{rare white + ( F )}$ 

Clarity Grade SI2

Cut

Proportions

#### **TECHNICAL INFORMATION**

Measurements 12.95 x 8.71 x 5.77 mm Girdle very thick 6.5 % faceted

Length Halves Crown Length Halves Pavilion Sum  $(\alpha \& \beta)$ 