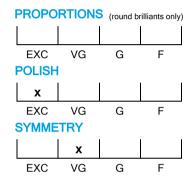

# **CUT GRADING SCALE**

# NATURAL DIAMOND GRADING REPORT N° 230000114217

August 10, 2023

Shape pear
Carat (weight) 4.09 ct
Fluorescence strong

Colour Grade  $\qquad \qquad \text{rare white + ( F )}$ 

Clarity Grade SI2

Cut

Proportions

Polish excellent Symmetry very good