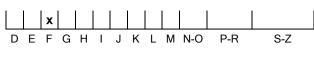

## **COLOUR GRADING SCALE**

# NATURAL DIAMOND GRADING REPORT N° 230000114217

August 10, 2023

Shape pear
Carat (weight) 4.09 ct
Fluorescence strong

Colour Grade  $\qquad \qquad \text{rare white + ( F )}$ 

Clarity Grade SI2

Cut

Proportions