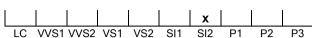

## **CLARITY GRADING SCALE**

# NATURAL DIAMOND GRADING REPORT N° 230000114217

August 10, 2023

Shape pear
Carat (weight) 4.09 ct
Fluorescence strong

Colour Grade  $\qquad \qquad \text{rare white + ( F )}$ 

Clarity Grade SI2

Cut

Proportions