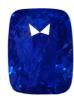

## EXAMINATION RESULTS •

| GRS Report Number  | GRS2021-102314                     |
|--------------------|------------------------------------|
| Date               | 27 <sup>th</sup> October 2021      |
| Object Description | A pair of faceted gemstones        |
| Identification     | 2 Natural Sapphires                |
| Weight             | 10.35 ct                           |
| Dimensions         | 13.04 x 9.92 x 7.29 (mm)           |
| Weight 2           | 10.18 ct                           |
| Dimensions 2       | 12.99 x 9.89 x 8.35 (mm)           |
| Cut                | modified brilliant/step (4)        |
| Shape              | cushion                            |
| Color              | vivid blue (GRS-type "royal blue") |
| Comments           | No indication of thermal treatment |
| Origin             | Tanzania                           |