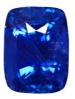

## EXAMINATION RESULTS •

| GRS Report Number  | GRS2021-102314                     |
|--------------------|------------------------------------|
| Date               | 27 <sup>th</sup> October 2021      |
| Object Description | A pair of faceted gemstones        |
| Identification     | 2 Natural Sapphires                |
| Weight             | 10.35 ct                           |
| Dimensions         | 13.04 x 9.92 x 7.29 (mm)           |
| Weight 2           | 10.18 ct                           |
| Dimensions 2       | 12.99 x 9.89 x 8.35 (mm)           |
| Cut                | modified brilliant/step (4)        |
| Shape              | cushion                            |
| Color              | vivid blue (GRS-type "royal blue") |
| Comments           | No indication of thermal treatment |
| Origin             | Tanzania                           |