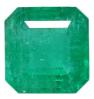

## EXAMINATION RESULTS •

| GRS Report Number  | GRS2022-120220                 |
|--------------------|--------------------------------|
| Date               | 15 <sup>th</sup> December 2022 |
| Object Description | One faceted gemstone           |
| Identification     | Natural Emerald                |
| Weight             | 16.49 ct                       |
| Dimensions         | 14.41 x 13.86 x 10.83 (mm)     |
| Cut                | step/step (6)                  |
| Shape              | octagonal                      |
| Color              | green                          |
| Comments           | CE(O): Minor                   |
| Origin             | Zambia                         |