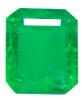

## EXAMINATION RESULTS •

| GRS Report Number  | GRS2021-091108                  |
|--------------------|---------------------------------|
| Date               | 22 <sup>nd</sup> September 2021 |
| Object Description | One faceted gemstone            |
| Identification     | Natural Emerald                 |
| Weight             | 4.82 ct                         |
| Dimensions         | 10.83 x 9.21 x 5.94 (mm)        |
| Cut                | step/step (4)                   |
| Shape              | octagonal                       |
| Color              | green                           |