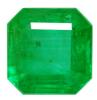

## EXAMINATION RESULTS •

| GRS Report Number  | GRS2020-040020             |
|--------------------|----------------------------|
| Date               | 1 <sup>st</sup> April 2020 |
| Object Description | One faceted gemstone       |
| Identification     | Natural Emerald            |
| Weight             | 10.41 ct                   |
| Dimensions         | 12.63 x 12.51 x 8.93 (mm)  |
| Cut                | step/step (6)              |
| Shape              | octagonal                  |
| Color              | intense to vivid green     |
| Comments           | CE(O): Insignificant       |
| Origin             | Zambia                     |