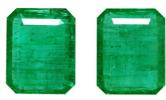

## EXAMINATION RESULTS •

| GRS Report Number Date | GRS2021-013498<br>29 <sup>th</sup> January 2021 |
|------------------------|-------------------------------------------------|
| Object Description     | A pair of faceted gemstones                     |
| Identification         | 2 Natural Emeralds                              |
| Weight                 | 10.42 ct                                        |
| Dimensions             | 15.33 x 12.44 x 6.19 (mm)                       |
| Weight 2               | 10.01 ct                                        |
| Dimensions 2           | 15.44 x 12.37 x 5.57 (mm)                       |
| Cut                    | step/step (5)                                   |
| Shape                  | octagonal                                       |
| Color                  | green                                           |
| Comments               | CE(O): Minor                                    |
| Origin                 | Zambia                                          |